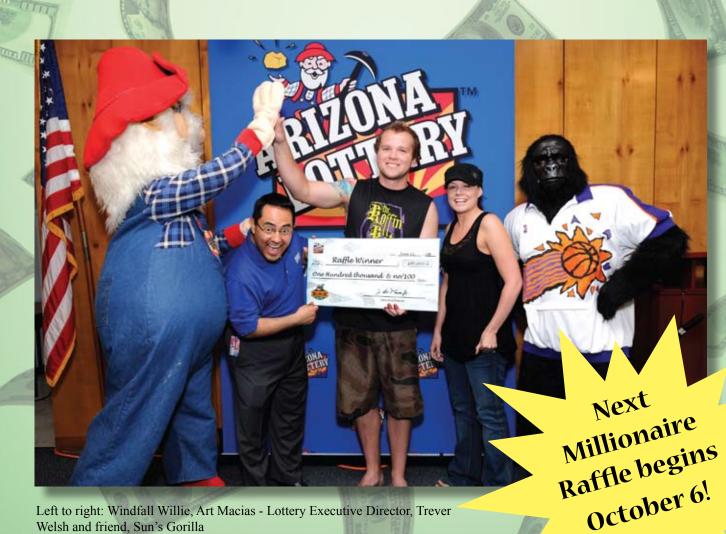

## MILLIONAIRE RAFFLE WINNERS

Left to right: Windfall Willie, Art Macias - Lottery Executive Director, Trever Welsh and friend, Sun's Gorilla