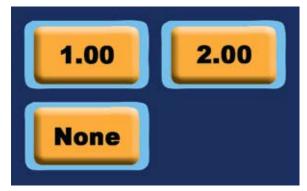

### \$2 EXTRA

The \$2 EXTRA option is available on your terminal. When customers purchase a Pick 5, they have the option of adding a \$1 or \$2 EXTRA.

A customer can choose the option on the selection slip or it can be manually entered. To manually print a \$2 EXTRA ticket, simply select:

Selecting the Extra Amount button:

Will provide you with all the options.

Adding the EXTRA option gives players a chance to win instantly by matching the EXTRA numbers with the Pick numbers. If the customer is an instant winner, an exchange ticket will be printed.